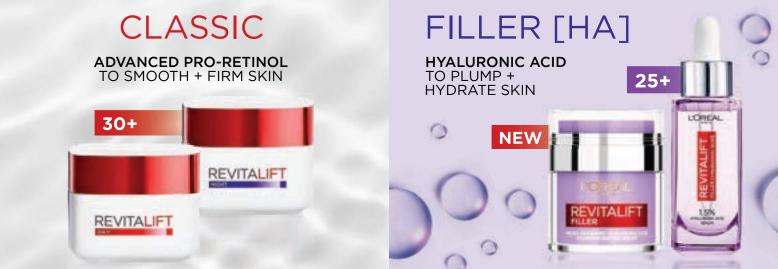

# L'ORÉAL

Australia's #1 Anti-Ageing Skincare Brand Revitalift harnesses the latest innovations in anti-ageing tested by leading skincare experts and scientists.

Our formulas have high concentrations of active ingredients including Hyaluronic Acid, Vitamin C and Retinol, developed to help fight the signs of ageing and hydrate skin everyday.

Our 4 franchises: Revitalift Filler, Revitalift Laser, Revitalift Classic and the NEW Revitalift Clinical, all work to fight all signs of ageing each targeting unique skin concerns.

\*IRI MarketEdge, AU Grocery & Pharmacy Scan, Unit & Value Sales, Total L'Oréal Paris Anti-Ageing Skincare, MAT To 02/01/2023

#### **PRO-RETINOL AGE 30+**

#### **CLASSIC**

#### **REVITALIFT CLASSIC CONCENTRATED SERUM 30ML**

RRP \$39.99

#### **FILLER**

#### **REVITALIFT FILLER [HA] 1.5% HYALURONIC ACID SERUM 30ML**

RRP \$54.99