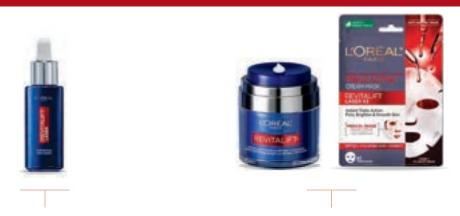

#### **CONCENTRATED NIGHT TREATMENTS**

PURE RETINOL NIGHT SERUM

**RETINOL PRESSED CREAM & LASER SHEET MASK** 