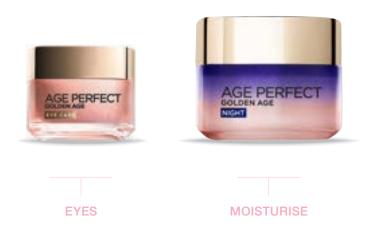

rfect Golden Age Re-Densifying Night Cream is specifically formulated for very mature skin to re-hydrate and restore its natural colour with a healthy rosy glow.

### **KEY INGREDIENTS & SKIN BENEFITS**

- Concentrated in **Neo-Calcium**, this formula encourages the repair of the skin's barrier whilst you sleep.
- In the morning skin is visibly fresh, rested and perfectly hydrated.
- Night after night, the skin gradually regains density and facial contours are visibly re-defined



### **HOW TO USE**

Apply every day on a thoroughly cleansed face and neck after serum. Apply with circular motions for better absorption. For best results use alongside Age Perfect Golden Age Serum, Eye Cream & Day Cream.





**PEONY POLYPHENOLS AGE 60+** 

**GOLDEN AGE** 

# **REGIME**

### DAY



### NIGHT







### **NEW ZEALAND MANUKA HONEY AGE 60+**

### INTENSE NUTRITION

### AGE PERFECT INTENSE NUTRITION DAY CREAM 50ML

RRP \$36.95

Nourish & repair mature, very dry skin.

Age Perfect Intense Nutrition Rich Repairing Day Cream is specifically formulated for mature, very dry skin to deeply nourish and strengthen the skin's density.

### **KEY INGREDIENTS & SKIN BENEFITS**

- Enriched with **Manuka Honey**, originating from New Zealand, concentrated in essential nutrients and minerals to help repair the skin's barrier function.
- Calcium B5, known for its densifying properties, to help restore skin density and support skin tone.



### **HOW TO USE**

Apply all over the face and neck in the morning after thoroughly cleansing. For best results, use alongside Intense Nutrition Serum & Night