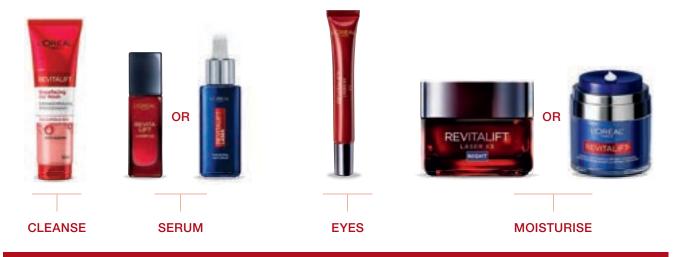

#### **CONCENTRATED NIGHT TREATMENTS**

PURE RETINOL NIGHT SERUM

**RETINOL PRESSED CREAM & LASER SHEET MASK** 