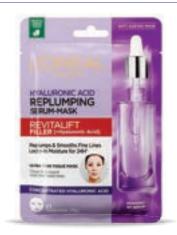

#### REVITALIFT FILLER [HA] REPLUMPING SERUM SHEET MASK 30G / 1 SHEET

RRP \$10.99

Replumps skin & restores volume.

Revitalift Filler [HA] Replumping and Smoothing Sheet Mask is concentrated with Replumping Hyaluronic Acid Serum for a brighter, plumper and more youthful looking skin in just 15 minutes.

#### **KEY FEATURES & SKIN BENEFITS**

- This naturally sourced Japanese cotton fabric sheet mask is designed to deliver a more concentrated dose of Hyaluronic Acid.
- The mask targets fine lines and wrinkles to revive and plump the skin.
- After 1 mask Skin is replumped with moisture, it looks fresher, smoother and firmer.
- After 3 Masks Lines appear smoother. Skin looks plump and revolumised with a more hydrated, radiant and younger-looking appearance.

#### **HOW TO USE**

Apply mask to cleansed face and leave for 15 minutes, remove and massage any excess serum into the face and neck, or remove with a cotton pad. Use weekly for a skin boost as part of your skincare regime, or before a special event.