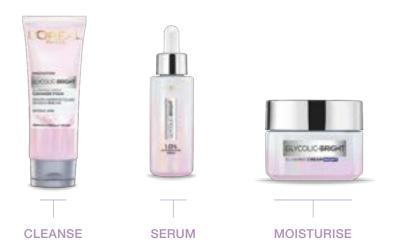

L'Oréal Skincare Laboratories has developed Glycolic Bright, inspired by the science of a peeling procedure. Now you can experience the benefits of an in-clinic facial peel without leaving home.

The Glycolic Bright skincare range is scientifically proven to brighten skin & visibly reduce dark spots. Formulated with Glycolic Acid, a gentle chemical exfoliant, the range acts on 4 key dimensions that can inhibit the appearance of bright, glowing skin: dark spots, dullness, unevenness and roughness.

Discover your Glycolic Bright regime with the complete range of skincare essentials – a cleanser, serum, sheet mask, and moisturisers for both morning and evening.