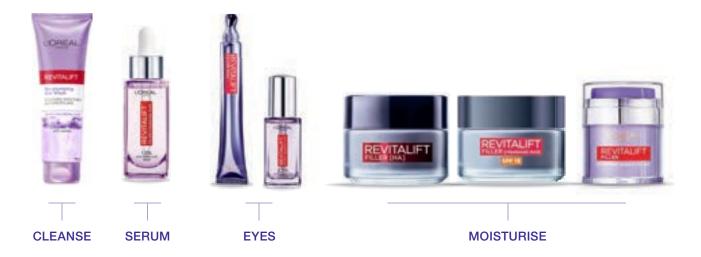

# L'ORÉAL

Australia's #1 Anti-Ageing Skincare Brand Revitalift harnesses the latest innovations in anti-ageing tested by leading skincare experts and scientists.

Our formulas have high concentrations of active ingredients including Hyaluronic Acid, Vitamin C and Retinol, developed to help fight the signs of ageing and hydrate skin everyday.

Our 4 franchises: Revitalift Filler, Revitalift Laser, Revitalift Classic and the NEW Revitalift Clinical, all work to fight all signs of ageing each targeting unique skin concerns.

\*IRI MarketEdge, AU Grocery & Pharmacy Scan, Unit & Value Sales, Total L'Oréal Paris Anti-Ageing Skincare, MAT To 02/01/2023