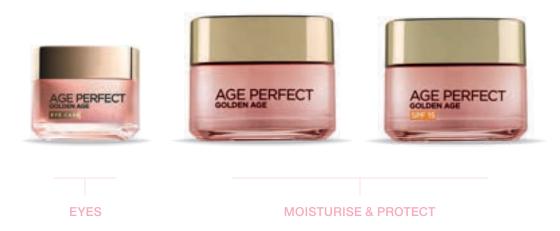

Our 4 franchises: Age Perfect Classic, Age Perfect Cell Renewal, Age Perfect Golden Age and Age Perfect Intense Nutrition are enriched with high concentrations of active ingredients that target these unique concerns of mature skin.

### GOLDEN AGE

PEONY POLYPHENOLS & CALCIUM B5 TO RESTORE ROSY RADIANCE &

STRENGTHEN

ENHANCED WITH

ENHANCED WITH RICH NEW ZEALAND MANUKA HONEY TO DEEPLY NOURISH & REPAIR

INTENSE NUTRITION