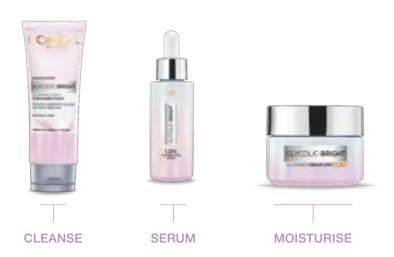

L'Oréal Skincare Laboratories has developed Glycolic Bright, inspired by the science of a peeling procedure. Now you can experience the benefits of an in-clinic facial peel without leaving home.

The Glycolic Bright skincare range is scientifically proven to brighten skin & visibly reduce dark spots. Formulated with Glycolic Acid, a gentle chemical exfoliant, the range acts on 4 key dimensions that can inhibit the appearance of bright, glowing skin: dark spots, dullness, unevenness and roughness.

Discover your Glycolic Bright regime with the complete range of skincare essentials – a cleanser, serum, sheet mask, and moisturisers for both morning and evening.