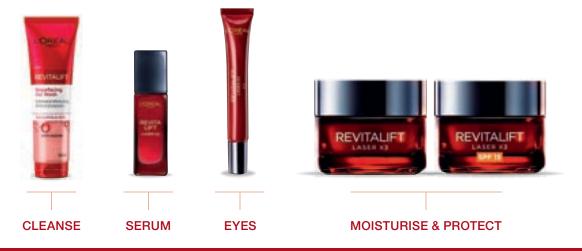

# L'ORÉAL

Australia's #1 Anti-Ageing Skincare Brand Revitalift harnesses the latest innovations in anti-ageing tested by leading skincare experts and scientists.

Our formulas have high concentrations of active ingredients including Hyaluronic Acid, Vitamin C and Retinol, developed to help fight the signs of ageing and hydrate skin everyday.

Our 4 franchises: Revitalift Filler, Revitalift Laser, Revitalift Classic and the NEW Revitalift Clinical, all work to fight all signs of ageing each targeting unique skin concerns.

\*IRI MarketEdge, AU Grocery & Pharmacy Scan, Unit & Value Sales, Total L'Oréal Paris Anti-Ageing Skincare, MAT To 02/01/2023