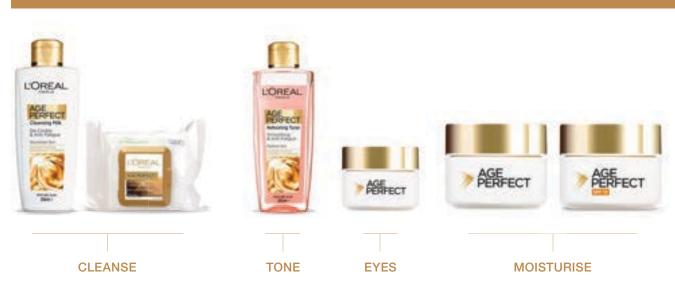

### **AGE PERFECT CLEANSING WIPES 25 WIPES**

RRP \$9.49

### AGE PERFECT CLEANSING MILK 200ML

RRP \$14.95

### **AGE PERFECT TONER 200ML**

RRP \$14.95

#### AGE PERFECT COLLAGEN TIGHTENING EYE CREAM 15ML

RRP \$36.99

Fight sagging & tighten mature skin.

Age Perfect Collagen Tightening Eye Cream is formulated for mature skin to tighten and reduce sagging around the eye area.

#### AGE PERFECT COLLAGEN TIGHTENING DAY CREAM 50ML

RRP \$36.99

Fight sagging & tighten mature skin.

Age Perfect Collagen Tightening Day Cream is formulated for mature skin to fight sagging and reduce the appearance of age spots for skin that is intensely re-hydrated, more elastic and radiant