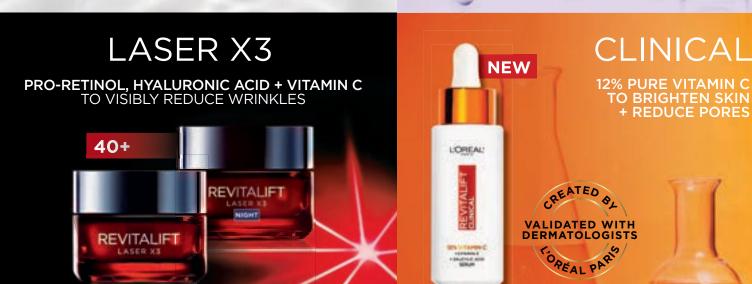

#### LASER

#### **REVITALIFT LASER X3 PURE RETINOL NIGHT SERUM 30ML**

RRP \$59.99

Visibly reduces 100% of wrinkles, even deep ones.\*

Revitalift Laser X3 Pure Retinol Deep Wrinkle Night Serum is our most potent, highest concentration of pure Retinol. Validated with dermatologists, the powerful formula is scientifically proven to visibly reduce all wrinkles, even deep ones.

# INTRODUCING THE NEW REVITALIFT CLINICAL 12% PURE VITAMIN C [TONE-PORE-LINE] SERUM

After more than 5 years of research and 200 formulas tested, the L'Oréal laboratories introduce a breakthrough serum. Harnessing the antioxidant power of the purest form of Vitamin C, the one most recommended by Dermatologists, at an ultra-stable high concentration, and boosted with Salicylic Acid and Vitamin E for enhanced efficacy. Scientifically proven results: Skin is 2X brighter\* and pores are 2X less visible.^

#### 12% PURE VITAMIN C FACE BRIGHTENING SERUM 30ML

RRP \$59.99

Correct the 3 key early signs of ageing: uneven tone, visible pores and fine lines.

Revitalift Clinical 12% Pure Vitamin C Serum is a new generation of Vitamin C Serum that is suitable for all skin types – even sensitive. Harnessing the antioxidant power of the purest form of Vitamin C, the one most recommended by Dermatologists, at an ultra-stable, high concentration, and boosted with Salicylic Acid and Vitamin E for maximum efficacy.