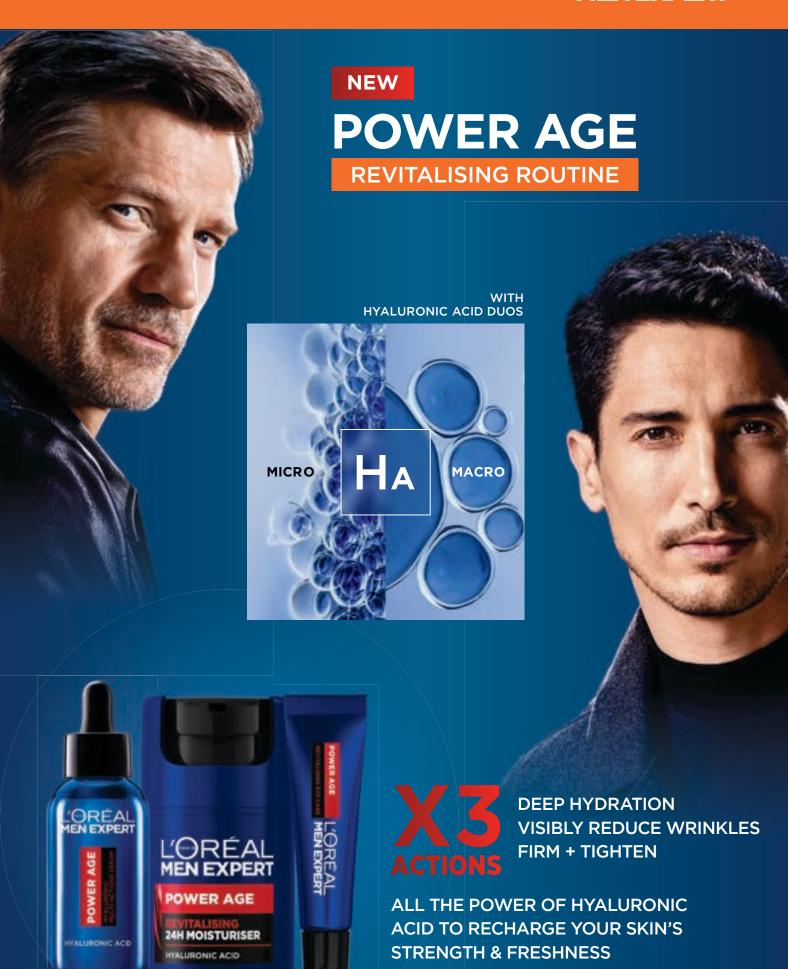

### **HYALURONIC ACID**

**Hyaluronic Acid** is found naturally in the epidermis layer of the skin and plays a vital role in preserving the skin's tone, elasticity and volume.

Sadly, with age our natural Hyaluronic Acid levels drop and our skin becomes drier, duller and less plump. This is where skincare products containing Hyaluronic Acid come into play to help replenish the skin.

Our **Revitalift Filler range** enriched with Hyaluronic Acid is scientifically proven to rehydrate the skin and reduce the appearance of wrinkles for plumper, bouncier skin and fuller-looking contours.

# INTRODUCING THE REVITALIFT FILLER 2.5% [HYALURONIC ACID + CAFFEINE] EYE SERUM

Revitalift Filler Hyaluronic Acid Eye Serum is the first dedicated serum for your eyes from L'Oréal Paris! Formulated with 1.5% Pure Hyaluronic Acid and 1% Pure Caffeine to replump eye lines, smooth and visibly reduce dark circles.

# INTRODUCING THE NEW REVITALIFT FILLER HYALURONIC ACID PLUMPING WATER-CREAM

Powered by Hyaluronic Acid and 3 nourishing Ceramides, this lightweight water-cream packs a punch but feels light as air on the skin. Validated with dermatologists, skin is 3X more plump in just 2 weeks.<sup>^</sup>