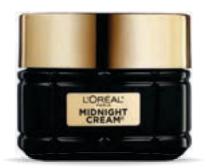

### **MIDNIGHT CREAM 50ML**

RRP \$54.99

Smoother, Firmer, Younger-Looking Skin.

The NEW Cell Renewal Midnight Cream melts into the skin and envelopes it in a comforting, lightweight veil, that infuses skin with actives overnight for rapid recovery. In just one night recover the skin moisture barrier.\*

Enriched with Neohesperidine and vitamin E, the antioxidant complex supports skin's natural renewal process for 1.5 times faster skin moisture barrier recovery\* while you sleep. It protects cells and promotes the recovery of skin's barrier. Midnight Cream is efficient on all key anti-aging items: wrinkles, smoothness, radiance, and firmness. Renew your skin night after night.\*\*