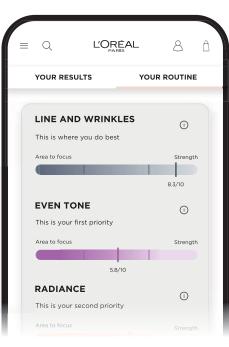

#### What is Skin Genius?

Skin Genius provides an on-the-spot expert skin diagnosis, and provides you with a personalised skincare regime. Powered by the latest in Al technology, the tool has been developed using a database of 10,000 facial images taken by real dermatologists and experts. This, paired with over 20 years of skin research at L'Oréal Paris, allows for a 95% grading accuracy on your personal skin analysis to provide the most accurate, personalised information and care routine. Results are defined within 5 dimensions of skin quality and tracked against an expert 10-grade scale.

#### SKIN GENIUS ANALYSES 5 KEY SKIN ATTRIBUTES

- 1. LINES & WRINKLES
- 4. PORE QUALITY
- 2. RADIANCE
- 5. EVEN TONE
- 3. FIRMNESS