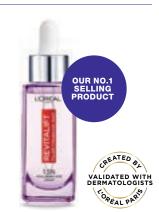

# INTRODUCING THE NEW REVITALIFT CLINICAL 12% PURE VITAMIN C [TONE-PORE-LINE] SERUM

After more than 5 years of research and 200 formulas tested, the L'Oréal laboratories introduce a breakthrough serum. Harnessing the antioxidant power of the purest form of Vitamin C, the one most recommended by Dermatologists, at an ultra-stable high concentration, and boosted with Salicylic Acid and Vitamin E for enhanced efficacy. Scientifically proven results: Skin is 2X brighter\* and pores are 2X less visible.^

#### 12% PURE VITAMIN C FACE BRIGHTENING SERUM 30ML

RRP \$59.99

Correct the 3 key early signs of ageing: uneven tone, visible pores and fine lines.

Revitalift Clinical 12% Pure Vitamin C Serum is a new generation of Vitamin C Serum that is suitable for all skin types – even sensitive. Harnessing the antioxidant power of the purest form of Vitamin C, the one most recommended by Dermatologists, at an ultra-stable, high concentration, and boosted with Salicylic Acid and Vitamin E for maximum efficacy.

#### **KEY FEATURES & SKIN BENEFITS**

A powerful cocktail of anti-ageing actives:

- High-potency 12% Pure Vitamin C in every drop
- Formula and results validated by Dermatologists
- Powerful antioxidant to protect from environmental damage
- Scientifically proven to correct and protect against the first signs of ageing [visibly even skin tone, reduce pores and smooth lines]
- Multi-action formula boosted with Salicylic Acid and Vitamin E
- Ultra-stable formula that stays potent until the last drop
- Suitable for sensitive skin with no burning or tingling
- Non-greasy, hydrating texture that provides a smooth, luminous base for make-up