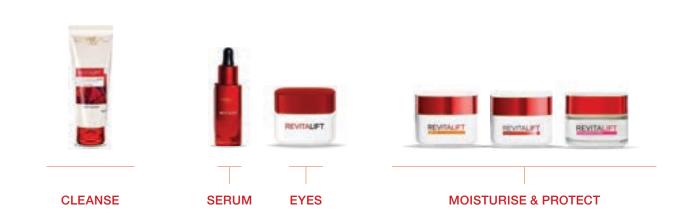

#### **CONCENTRATED NIGHT TREATMENTS**

PURE RETINOL NIGHT SERUM

**RETINOL PRESSED CREAM & LASER SHEET MASK** 

### DAY

SERUM

EYES

**MOISTURISE** 

### NIGHT

EYES

MOISTURISE