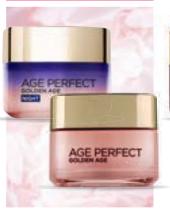

### GOLDEN AGE

PEONY POLYPHENOLS & CALCIUM B5 TO RESTORE ROSY RADIANCE &

STRENGTHEN

ENHANCED WITH

ENHANCED WITH RICH NEW ZEALAND MANUKA HONEY TO DEEPLY NOURISH & REPAIR

INTENSE NUTRITION

### **PEONY POLYPHENOLS & CALCIUM B5 AGE 60+**

### **GOLDEN AGE**

### AGE PERFECT GOLDEN AGE ROSY EYE CREAM 15ML

RRP \$39.95