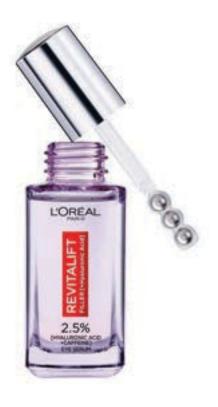

# INTRODUCING THE REVITALIFT FILLER 2.5% [HYALURONIC ACID + CAFFEINE] EYE SERUM

Revitalift Filler Hyaluronic Acid Eye Serum is the first dedicated serum for your eyes from L'Oréal Paris! Formulated with 1.5% Pure Hyaluronic Acid and 1% Pure Caffeine to replump eye lines, smooth and visibly reduce dark circles.

The breakthrough Triple Roller applicator with three cooling, stainless steel beads provides a full eye contour massage to help de-puff and revive tired looking eyes. Validated with dermatologists, eyes look 5 years younger in just 2 weeks.\*