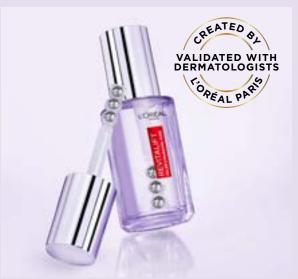

# INTRODUCING THE REVITALIFT FILLER 2.5% [HYALURONIC ACID + CAFFEINE] EYE SERUM

Revitalift Filler Hyaluronic Acid Eye Serum is the first dedicated serum for your eyes from L'Oréal Paris! Formulated with 1.5% Pure Hyaluronic Acid and 1% Pure Caffeine to replump eye lines, smooth and visibly reduce dark circles.

The breakthrough Triple Roller applicator with three cooling, stainless steel beads provides a full eye contour massage to help de-puff and revive tired looking eyes. Validated with dermatologists, eyes look 5 years younger in just 2 weeks.\*