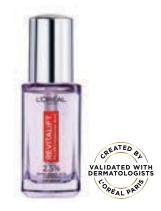

Our **Revitalift Filler range** enriched with Hyaluronic Acid is scientifically proven to rehydrate the skin and reduce the appearance of wrinkles for plumper, bouncier skin and fuller-looking contours.

# INTRODUCING THE REVITALIFT FILLER 2.5% [HYALURONIC ACID + CAFFEINE] EYE SERUM

Revitalift Filler Hyaluronic Acid Eye Serum is the first dedicated serum for your eyes from L'Oréal Paris! Formulated with 1.5% Pure Hyaluronic Acid and 1% Pure Caffeine to replump eye lines, smooth and visibly reduce dark circles.

The breakthrough Triple Roller applicator with three cooling, stainless steel beads provides a full eye contour massage to help de-puff and revive tired looking eyes. Validated with dermatologists, eyes look 5 years younger in just 2 weeks.\*