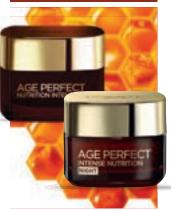

### GOLDEN AGE

PEONY POLYPHENOLS & CALCIUM B5 TO RESTORE ROSY RADIANCE &

STRENGTHEN

ENHANCED WITH

ENHANCED WITH RICH NEW ZEALAND MANUKA HONEY TO DEEPLY NOURISH & REPAIR

INTENSE NUTRITION

### **NEW ZEALAND MANUKA HONEY AGE 60+**

### INTENSE NUTRITION

### AGE PERFECT INTENSE NUTRITION DAY CREAM 50ML

RRP \$36.95

Nourish & repair mature, very dry skin.

Age Perfect Intense Nutrition Rich Repairing Day Cream is specifically formulated for mature, very dry skin to deeply nourish and strengthen the skin's density.