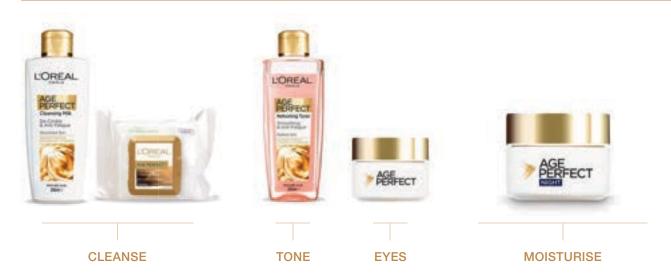

### AGE PERFECT COLLAGEN TIGHTENING NIGHT CREAM 50ML

RRP \$36.99

### **AGE PERFECT CLEANSING WIPES 25 WIPES**

RRP \$9.49

### AGE PERFECT CLEANSING MILK 200ML

RRP \$14.95

### **AGE PERFECT TONER 200ML**

RRP \$14.95

#### AGE PERFECT COLLAGEN TIGHTENING EYE CREAM 15ML

RRP \$36.99

Fight sagging & tighten mature skin.

Age Perfect Collagen Tightening Eye Cream is formulated for mature skin to tighten and reduce sagging around the eye area.