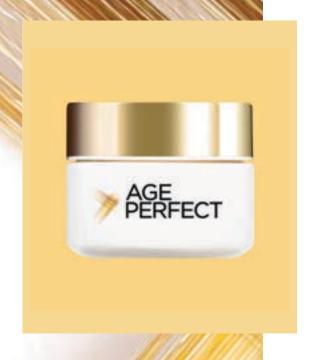

The Age Perfect Cell Renewal Midnight Serum and NEW Age Perfect Cell Renewal Midnight Cream are formulated with an antioxidant recovery complex. Millions of new cells are revealed for visibly smoother, more radiant and younger-looking skin.

Neosperedin is a L'Oréal Paris developed antioxidant derived from bitter orange peel, extracted from green chemistry, that protects mother cells from UVA and other oxidative stress. The skin naturally produces Vitamin E when cells feel attacked by oxidative stress. As skin ages, Vitamin E levels diminish.

### Regenerate & revitalise mature skin.

The NEW Midnight Serum introduces a new meaning to luxury serums, enhanced with our unique Antioxidant Recovery Complex designed to boost skin cell turnover at night for more radiant, younger-looking skin. This lightweight antioxidant face serum hydrates the skin with a non-greasy finish, making it suitable for all skin types and skin tones. It's preferred to the USA's #1 Luxury Night Serum\*.

### **KEY INGREDIENTS & SKIN BENEFITS**

- L'Oréal developed antioxidant; **Neohesperdin** derived from bitter orange and Vitamin E to increase protection against free radical damage.
- **Hyaluronic Acid** an ingredient well-known for its exceptional hydrating properties which prevent excessive moisture from leaving the skin.
- Made without parabens or mineral oil, this antioxidant face serum is allergy-tested and suitable for even sensitive skin.

Enriched with Neohesperidine and vitamin E, the antioxidant complex supports skin's natural renewal process for 1.5 times faster skin moisture barrier recovery\* while you sleep. It protects cells and promotes the recovery of skin's barrier. Midnight Cream is efficient on all key anti-aging items: wrinkles, smoothness, radiance, and firmness. Renew your skin night after night.\*\*