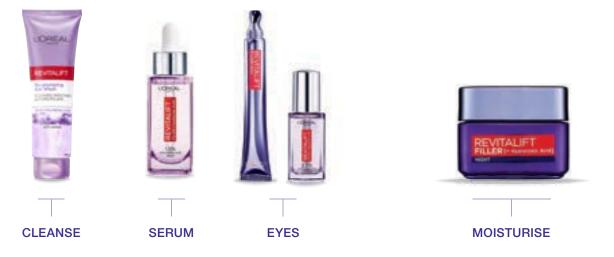

# L'ORÉAL

Australia's #1 Anti-Ageing Skincare Brand Revitalift harnesses the latest innovations in anti-ageing tested by leading skincare experts and scientists.

Our formulas have high concentrations of active ingredients including Hyaluronic Acid, Vitamin C and Retinol, developed to help fight the signs of ageing and hydrate skin everyday.

Our 4 franchises: Revitalift Filler, Revitalift Laser, Revitalift Classic and the NEW Revitalift Clinical, all work to fight all signs of ageing each targeting unique skin concerns.

\*IRI MarketEdge, AU Grocery & Pharmacy Scan, Unit & Value Sales, Total L'Oréal Paris Anti-Ageing Skincare, MAT To 02/01/2023